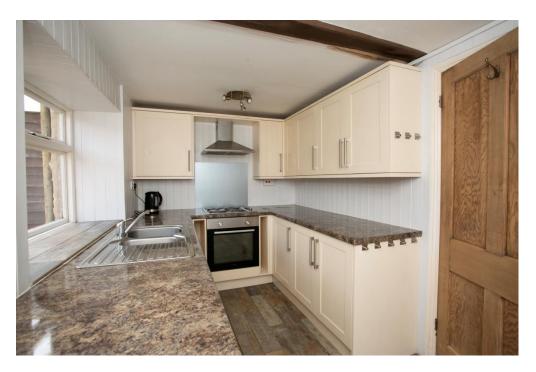

Accommodation briefly comprises: Ground floor: Front entrance lobby, sitting room, kitchen and attached outside store (no door). First floor: Landing, bedroom 1, house bathroom. Second floor: Bedroom 2