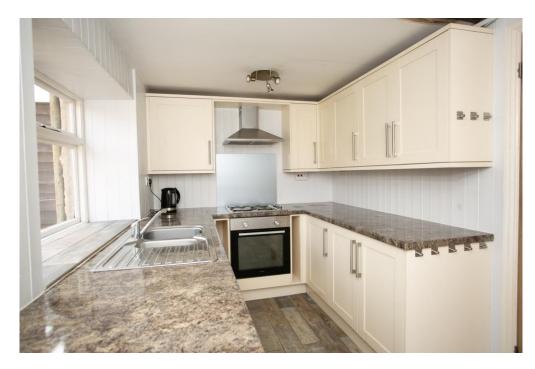

Accommodation briefly comprises: Ground floor: Front entrance lobby, sitting room, kitchen and attached outside store (no door). First floor: Landing, bedroom 1, house bathroom. Second floor: Bedroom 2