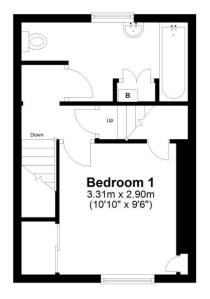

Accommodation briefly comprises: Ground floor: Front entrance lobby, sitting room, kitchen and attached outside store (no door). First floor: Landing, bedroom 1, house bathroom. Second floor: Bedroom 2

#### Ground Floor Approx. 26.9 sq. metres (289.2 sq. feet)

First Floor Approx. 25.3 sq. metres (271.8 sq. feet)

Total area: approx. 62.9 sq. metres (676.6 sq. feet) 48 Bondgate, Helmsley