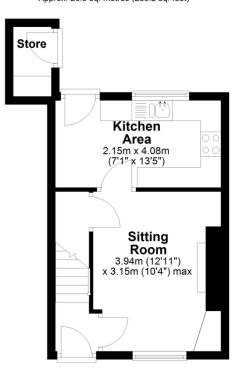

Accommodation briefly comprises: Ground floor: Front entrance lobby, sitting room, kitchen and attached outside store (no door). First floor: Landing, bedroom 1, house bathroom. Second floor: Bedroom 2

#### Ground Floor Approx. 26.9 sq. metres (289.2 sq. feet)

First Floor Approx. 25.3 sq. metres (271.8 sq. feet)

Total area: approx. 62.9 sq. metres (676.6 sq. feet) 48 Bondgate, Helmsley