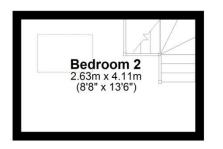

Accommodation briefly comprises: Ground floor: Front entrance lobby, sitting room, kitchen and attached outside store (no door). First floor: Landing, bedroom 1, house bathroom. Second floor: Bedroom 2

### Second Floor Approx. 10.7 sq. metres (115.6 sq. feet)

For information purposes, not to scale

**Tenure:** We understand the property to be freehold and vacant possession will be given on completion.

Services: Mains water, drainage, gas and electricity are laid on.