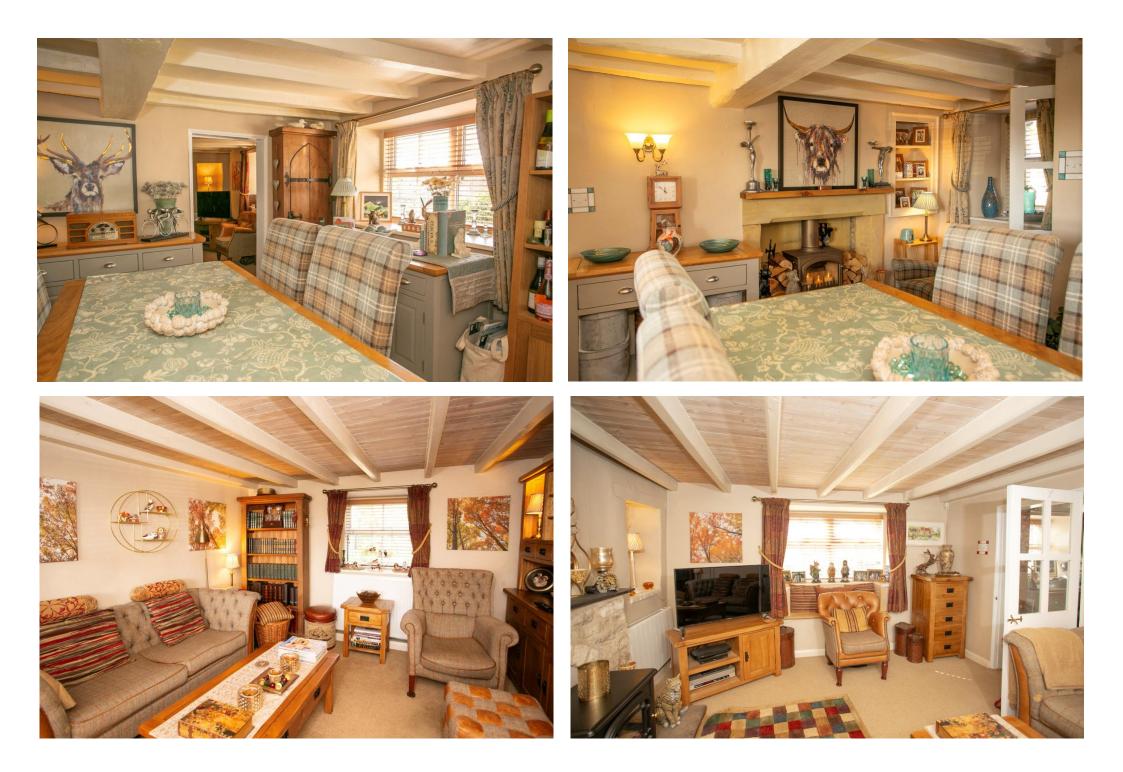

## Peter illingworth ESTATE AGENTS

Rose Cottage, Middleton, Pickering, YO18 8PB Price Guide £450,000

www.peterillingworth.co.uk

A picturesque three bedroom detached, gas fired centrally heated, double glazed cottage with beamed ceilings, occupying a corner plot situated within the Middleton Conservation Area. The existing owners have considerably improved and cherished this lovely property, with delightful well maintained gardens, summer house, two stone outbuildings, a crawl storage area and a generous car standing area.

## Accommodation briefly comprises:

Ground floor: Front entrance porch, dining hall, sitting room, fitted kitchen, utility room, rear entrance passage and porch.

First floor: Landing, principal bedroom, en-suite shower room, two further bedrooms and house bathroom.