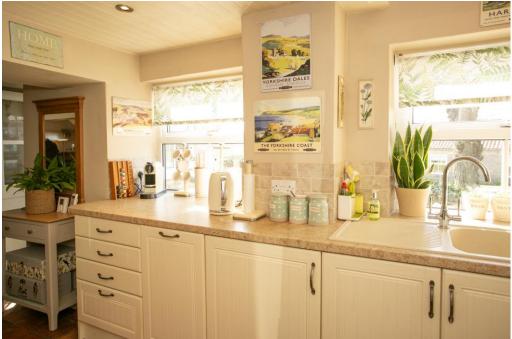

## Accommodation briefly comprises:

Ground floor: Front entrance porch, dining hall, sitting room, fitted kitchen, utility room, rear entrance passage and porch.

First floor: Landing, principal bedroom, en-suite shower room, two further bedrooms and house bathroom.