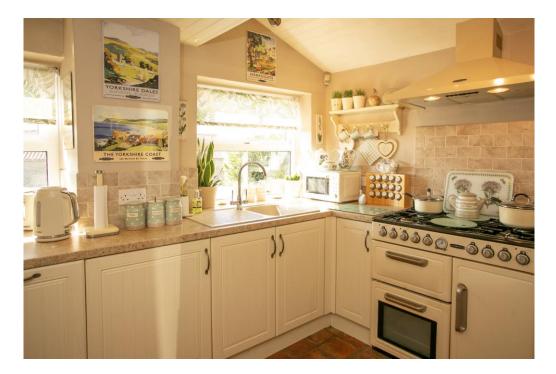

## Accommodation briefly comprises:

Ground floor: Front entrance porch, dining hall, sitting room, fitted kitchen, utility room, rear entrance passage and porch.

First floor: Landing, principal bedroom, en-suite shower room, two further bedrooms and house bathroom.