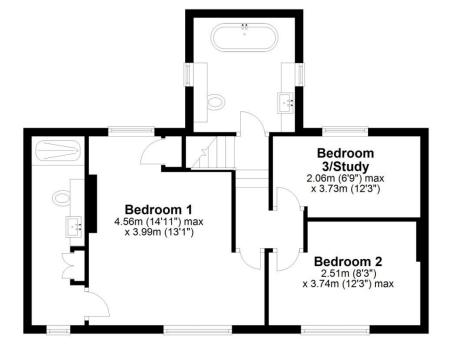

## Accommodation briefly comprises:

Ground floor: Front entrance porch, dining hall, sitting room, fitted kitchen, utility room, rear entrance passage and porch.

First floor: Landing, principal bedroom, en-suite shower room, two further bedrooms and house bathroom.

First Floor

Approx. 50.0 sq. metres (538.5 sq. feet)

Total area: approx. 111.0 sq. metres (1195.3 sq. feet) Rose Cottage, Middleton

For illustration purposes only not to scale

**Tenure:** We understand the property to be freehold. Vacant possession will be given on completion.