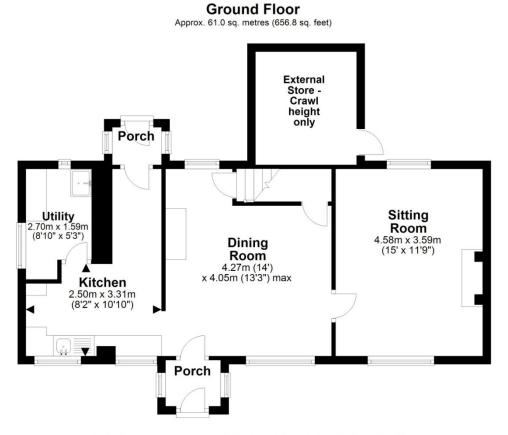

## Accommodation briefly comprises:

Ground floor: Front entrance porch, dining hall, sitting room, fitted kitchen, utility room, rear entrance passage and porch.

First floor: Landing, principal bedroom, en-suite shower room, two further bedrooms and house bathroom.