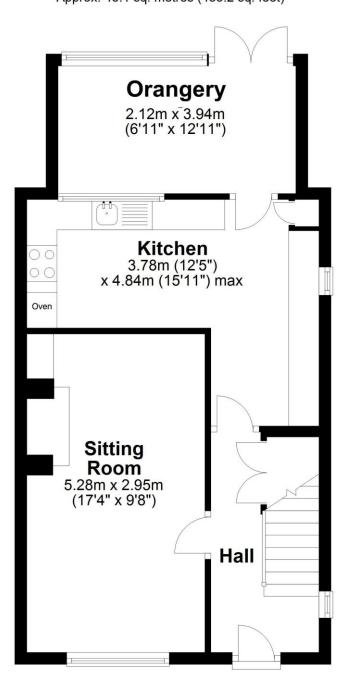

Accommodation briefly comprises: Front entrance hall, sitting room, kitchen/dining area and orangery. First Floor: Landing, two double bedrooms and house shower room.

Within close proximity can be found the renowned North York Moors National Park, the Great Dalby Forest, The Howardian and Hambleton Hills. The ancient city of York and the coastal resorts of Scarborough and Whitby are commutable.

## Ground Floor Approx. 45.1 sq. metres (485.2 sq. feet)

Total area: approx. 81.4 sq. metres (876.5 sq. feet) **1 Russell Cottages, Great Edstone**  **First Floor** 

Approx. 36.3 sq. metres (391.2 sq. feet)