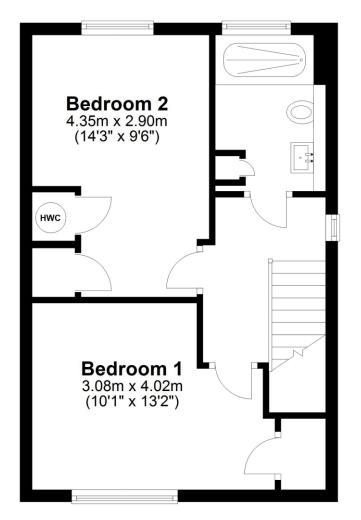

Accommodation briefly comprises: Front entrance hall, sitting room, kitchen/dining area and orangery. First Floor: Landing, two double bedrooms and house shower room.

Within close proximity can be found the renowned North York Moors National Park, the Great Dalby Forest, The Howardian and Hambleton Hills. The ancient city of York and the coastal resorts of Scarborough and Whitby are commutable.

## Ground Floor Approx. 45.1 sq. metres (485.2 sq. feet)

Total area: approx. 81.4 sq. metres (876.5 sq. feet) **1 Russell Cottages, Great Edstone**  **First Floor** 

Approx. 36.3 sq. metres (391.2 sq. feet)