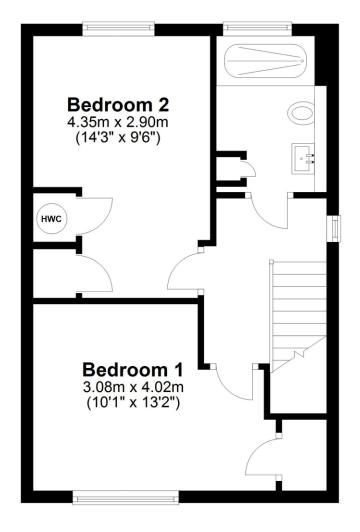

Accommodation briefly comprises: Front entrance hall, sitting room, kitchen/dining area and orangery. First Floor: Landing, two double bedrooms and house shower room.

Within close proximity can be found the renowned North York Moors National Park, the Great Dalby Forest, The Howardian and Hambleton Hills. The ancient city of York and the coastal resorts of Scarborough and Whitby are commutable.

## Ground Floor

Approx. 45.1 sq. metres (485.2 sq. feet)

**First Floor** 

Approx. 36.3 sq. metres (391.2 sq. feet)

Total area: approx. 81.4 sq. metres (876.5 sq. feet)

1 Russell Cottages, Great Edstone

**Tenure:** We understand the property to be freehold and vacant possession will be given on completion. The property has the benefit of vehicular rights of way to the garage and car standing to the rear of the property.