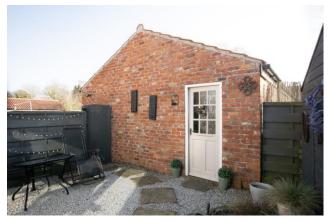

## Ground Floor

Approx. 45.1 sq. metres (485.2 sq. feet)

**First Floor** 

Approx. 36.3 sq. metres (391.2 sq. feet)

Total area: approx. 81.4 sq. metres (876.5 sq. feet)

1 Russell Cottages, Great Edstone

**Tenure:** We understand the property to be freehold and vacant possession will be given on completion. The property has the benefit of vehicular rights of way to the garage and car standing to the rear of the property.