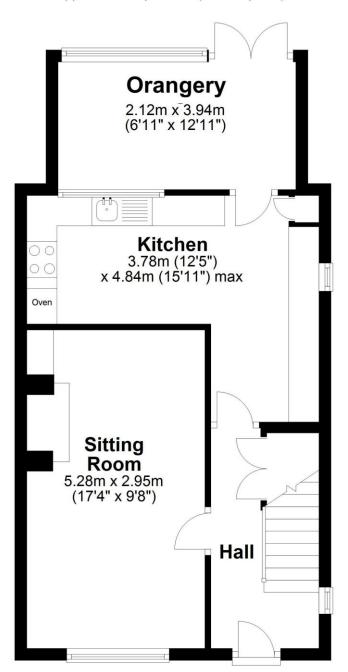

Accommodation briefly comprises: Front entrance hall, sitting room, kitchen/dining area and orangery. First Floor: Landing, two double bedrooms and house shower room.

Within close proximity can be found the renowned North York Moors National Park, the Great Dalby Forest, The Howardian and Hambleton Hills. The ancient city of York and the coastal resorts of Scarborough and Whitby are commutable.

## Ground Floor

Approx. 45.1 sq. metres (485.2 sq. feet)

**First Floor** 

Approx. 36.3 sq. metres (391.2 sq. feet)

Total area: approx. 81.4 sq. metres (876.5 sq. feet)

1 Russell Cottages, Great Edstone

**Tenure:** We understand the property to be freehold and vacant possession will be given on completion. The property has the benefit of vehicular rights of way to the garage and car standing to the rear of the property.