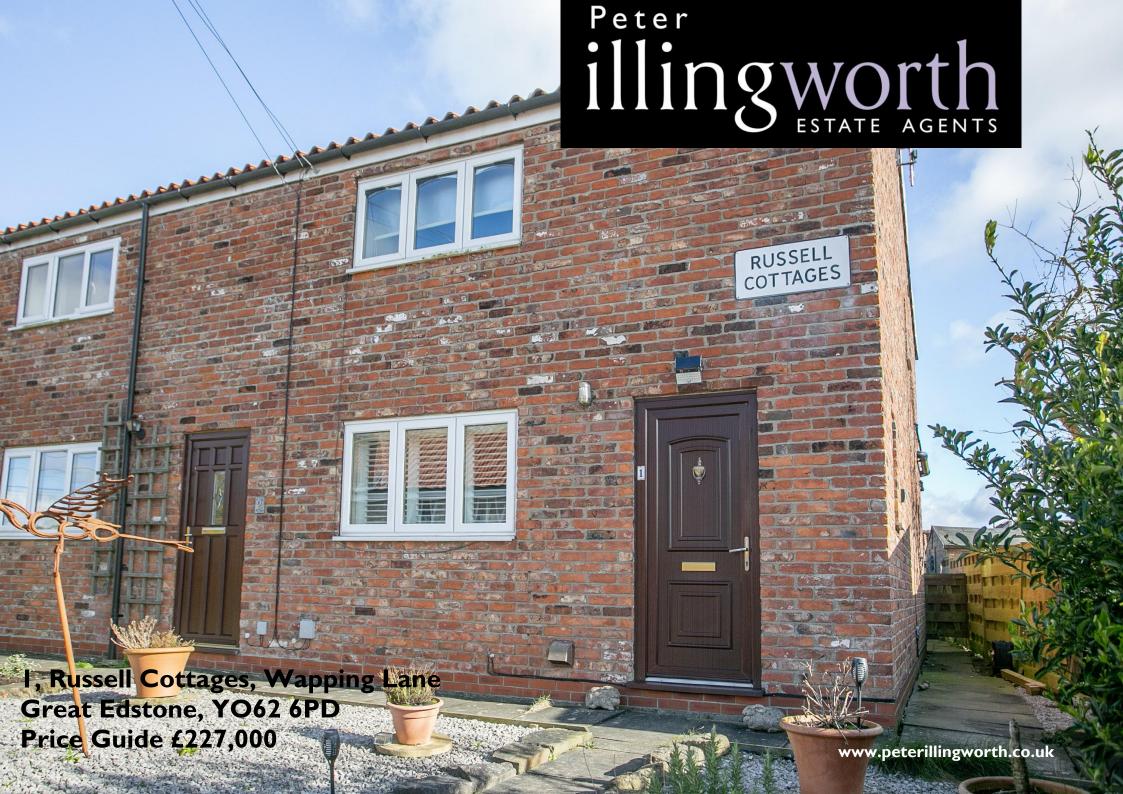

An attractively situated two bedroom end of terrace village property, situated in the charming hill top village of Great Edstone, with the added benefit of an orangery, garage and car standing and gardens both to the front and rear. The property is electrically heated with a wood burning stove in the sitting room.

Accommodation briefly comprises: Front entrance hall, sitting room, kitchen/dining area and orangery. First Floor: Landing, two double bedrooms and house shower room.

Within close proximity can be found the renowned North York Moors National Park, the Great Dalby Forest, The Howardian and Hambleton Hills. The ancient city of York and the coastal resorts of Scarborough and Whitby are commutable.