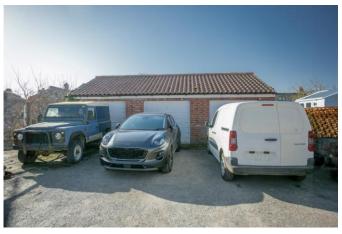

An attractively situated two bedroom end of terrace village property, situated in the charming hill top village of Great Edstone, with the added benefit of an orangery, garage and car standing and gardens both to the front and rear. The property is electrically heated with a wood burning stove in the sitting room.

## Ground Floor

Approx. 45.1 sq. metres (485.2 sq. feet)

**First Floor** 

Approx. 36.3 sq. metres (391.2 sq. feet)

Total area: approx. 81.4 sq. metres (876.5 sq. feet)

1 Russell Cottages, Great Edstone

**Tenure:** We understand the property to be freehold and vacant possession will be given on completion. The property has the benefit of vehicular rights of way to the garage and car standing to the rear of the property.