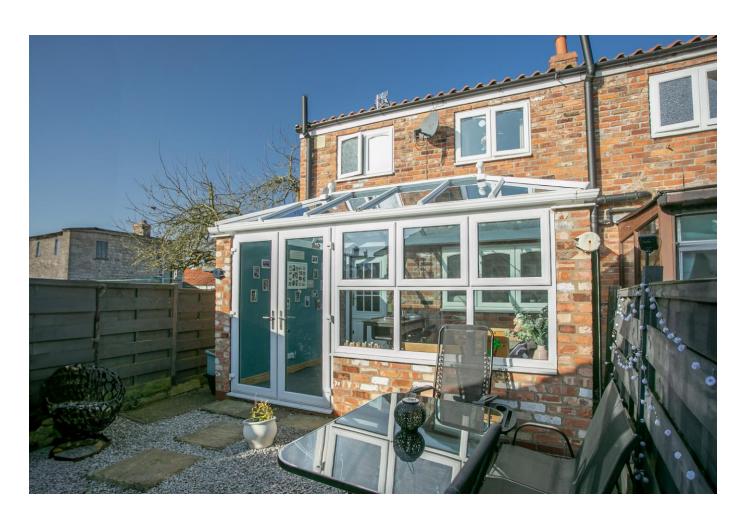

An attractively situated two bedroom end of terrace village property, situated in the charming hill top village of Great Edstone, with the added benefit of an orangery, garage and car standing and gardens both to the front and rear. The property is electrically heated with a wood burning stove in the sitting room.

Accommodation briefly comprises: Front entrance hall, sitting room, kitchen/dining area and orangery. First Floor: Landing, two double bedrooms and house shower room.

Within close proximity can be found the renowned North York Moors National Park, the Great Dalby Forest, The Howardian and Hambleton Hills. The ancient city of York and the coastal resorts of Scarborough and Whitby are commutable.