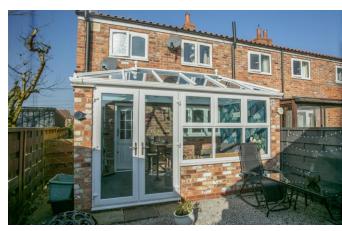

An attractively situated two bedroom end of terrace village property, situated in the charming hill top village of Great Edstone, with the added benefit of an orangery, garage and car standing and gardens both to the front and rear. The property is electrically heated with a wood burning stove in the sitting room.

Accommodation briefly comprises: Front entrance hall, sitting room, kitchen/dining area and orangery. First Floor: Landing, two double bedrooms and house shower room.

Within close proximity can be found the renowned North York Moors National Park, the Great Dalby Forest, The Howardian and Hambleton Hills. The ancient city of York and the coastal resorts of Scarborough and Whitby are commutable.