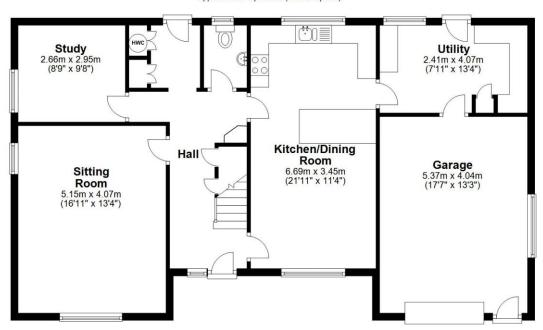

On the ground floor: Front entrance hall, sitting room, open plan kitchen/dining area, substantial utility room, study, cloak room, rear entrance lobby, integral garage. First floor: Galleried landing, principal bedroom with ensuite bathroom and separate dressing room, four further bedrooms, house bathroom with separate shower.

## **Ground Floor**

Approx. 103.7 sq. metres (1116.2 sq. feet)

First Floor

Approx. 103.7 sq. metres (1116.2 sq. feet)

Total area: approx. 207.4 sq. metres (2232.4 sq. feet) **7 Eastway Close, Kirkbymoorside** 