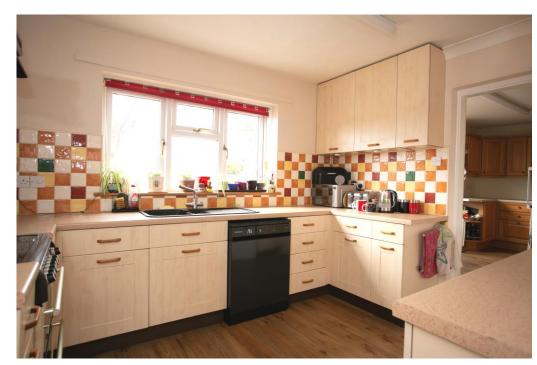

On the ground floor: Front entrance hall, sitting room, open plan kitchen/dining area, substantial utility room, study, cloak room, rear entrance lobby, integral garage. First floor: Galleried landing, principal bedroom with ensuite bathroom and separate dressing room, four further bedrooms, house bathroom with separate shower.