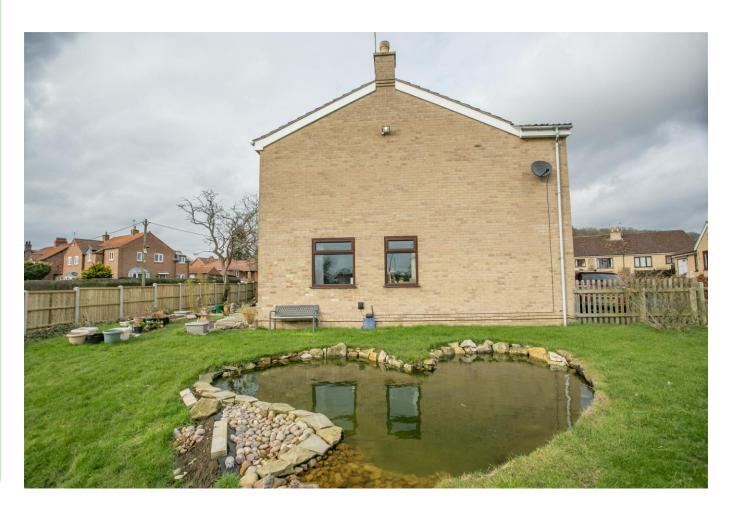

Externally tarmaced car standing area to the front of the house, with lawned gardens and large paved patio area and garden pond.

Kirkbymoorside has a good range of local amenities. The town falls under the popular Ryedale School catchment area. The renowned North York Moors National Park and Great Dalby Forest are within a short drive. The coastal resorts of Scarborough and Whitby plus the ancient city of York are easily commutable.