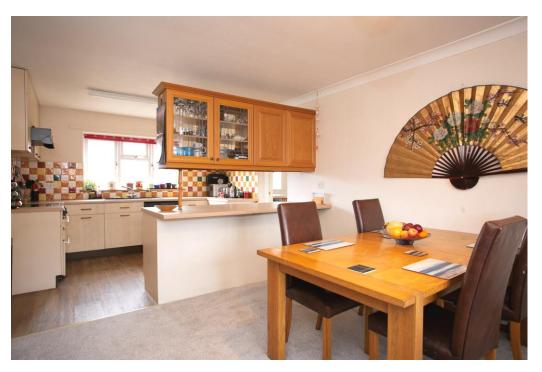

On the ground floor: Front entrance hall, sitting room, open plan kitchen/dining area, substantial utility room, study, cloak room, rear entrance lobby, integral garage. First floor: Galleried landing, principal bedroom with ensuite bathroom and separate dressing room, four further bedrooms, house bathroom with separate shower.