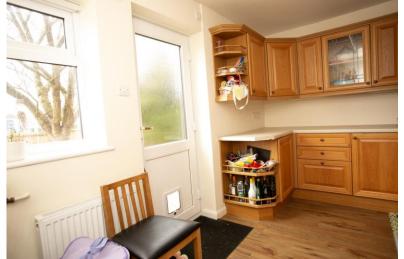

On the ground floor: Front entrance hall, sitting room, open plan kitchen/dining area, substantial utility room, study, cloak room, rear entrance lobby, integral garage. First floor: Galleried landing, principal bedroom with ensuite bathroom and separate dressing room, four further bedrooms, house bathroom with separate shower.