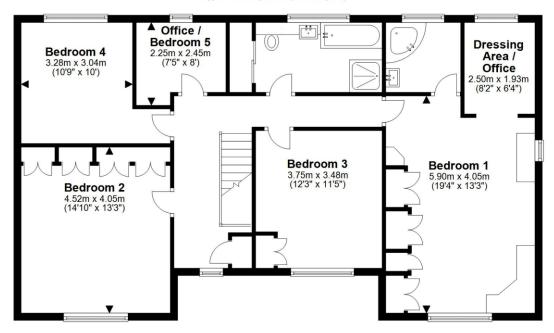

On the ground floor: Front entrance hall, sitting room, open plan kitchen/dining area, substantial utility room, study, cloak room, rear entrance lobby, integral garage. First floor: Galleried landing, principal bedroom with ensuite bathroom and separate dressing room, four further bedrooms, house bathroom with separate shower.

## **Ground Floor**

Approx. 103.7 sq. metres (1116.2 sq. feet)

First Floor

Approx. 103.7 sq. metres (1116.2 sq. feet)

Total area: approx. 207.4 sq. metres (2232.4 sq. feet) **7 Eastway Close, Kirkbymoorside** 