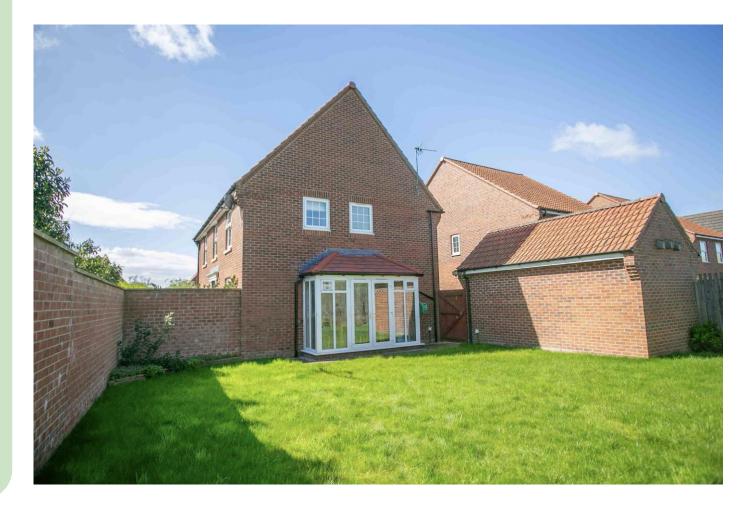

50, Woodlands Park Pickering, North Yorkshire, YO18 7AH Price Guide £400,000

www.peterillingworth.co.uk

A modern centrally heated, sealed unit double glazed four bedroom detached family home with a luxury fitted kitchen/dining area, with double doors leading through the bay to the enclosed lawned garden. Further gardens to the front and roadside.

Externally to the rear is a driveway leading to garage with car standing area, situated close by is a dedicated car park with free parking with generous sized car standing spaces. Directly to the North is a substantial green open space with play-park.