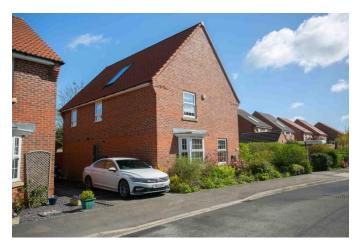

Externally to the rear is a driveway leading to garage with car standing area, situated close by is a dedicated car park with free parking with generous sized car standing spaces. Directly to the North is a substantial green open space with play-park.