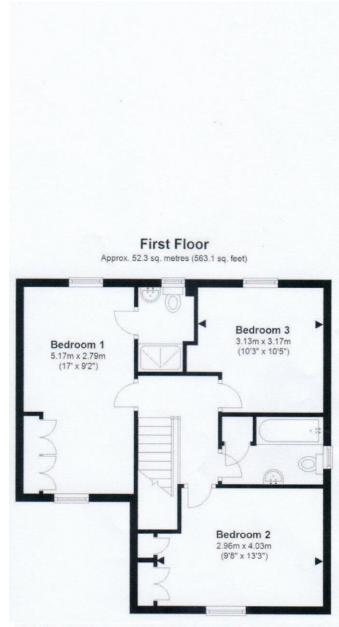

Ground floor accommodation briefly comprises: Front entrance hall, cloakroom, open plan sitting room, playroom/ bed 4/home office, open plan fitted kitchen/dining area, utility room, study/reduced size garage. First floor: Galleried landing, principal bedroom with en-suite shower room, two further bedrooms, house bathroom with shower over bath.

Total area: approx. 123.6 sq. metres (1329.9 sq. feet) 8 Woodlands Park, Pickering

**Tenure**: We understand the property to be freehold. Vacant possession will be given on completion.

**Services**: Mains water, drainage and electricity are laid on. Gas fired centrally heated.