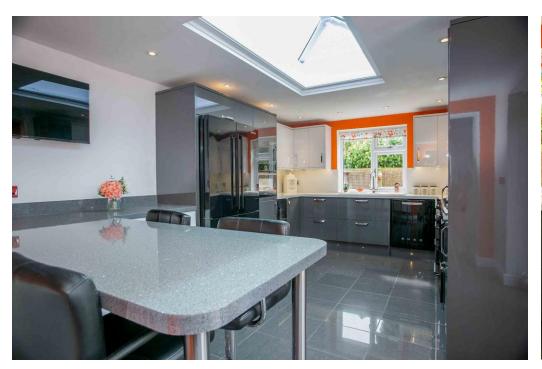

A delightfully presented and sympathetically extended modern centrally heated, sealed unit double glazed three/ four bedroom detached family home with the addition of a luxury fitted kitchen/dining area with lantern roof. An ideal home for entertaining with double doors leading from the sitting room as well as the kitchen/ breakfast area onto a wonderful expanse of Indian paved patio.

Ground floor accommodation briefly comprises: Front entrance hall, cloakroom, open plan sitting room, playroom/ bed 4/home office, open plan fitted kitchen/dining area, utility room, study/reduced size garage. First floor: Galleried landing, principal bedroom with en-suite shower room, two further bedrooms, house bathroom with shower over bath.