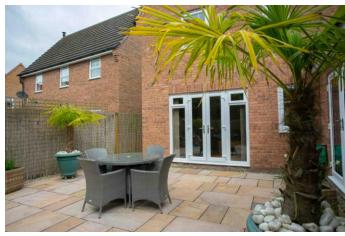

A delightfully presented and sympathetically extended modern centrally heated, sealed unit double glazed three/ four bedroom detached family home with the addition of a luxury fitted kitchen/dining area with lantern roof. An ideal home for entertaining with double doors leading from the sitting room as well as the kitchen/ breakfast area onto a wonderful expanse of Indian paved patio.