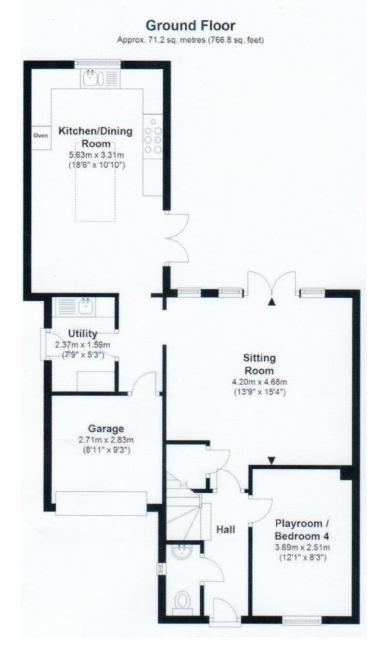

Ground floor accommodation briefly comprises: Front entrance hall, cloakroom, open plan sitting room, playroom/ bed 4/home office, open plan fitted kitchen/dining area, utility room, study/reduced size garage. First floor: Galleried landing, principal bedroom with en-suite shower room, two further bedrooms, house bathroom with shower over bath.

Total area: approx. 123.6 sq. metres (1329.9 sq. feet) 8 Woodlands Park, Pickering

**Tenure**: We understand the property to be freehold. Vacant possession will be given on completion.

**Services**: Mains water, drainage and electricity are laid on. Gas fired centrally heated.