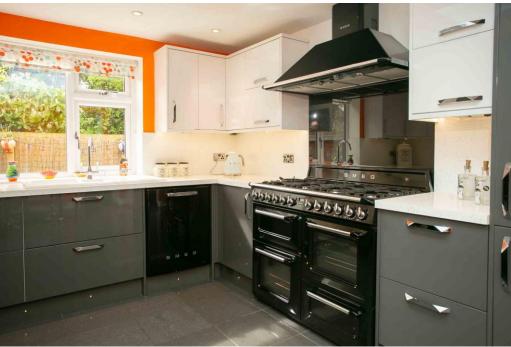

A delightfully presented and sympathetically extended modern centrally heated, sealed unit double glazed three/ four bedroom detached family home with the addition of a luxury fitted kitchen/dining area with lantern roof. An ideal home for entertaining with double doors leading from the sitting room as well as the kitchen/ breakfast area onto a wonderful expanse of Indian paved patio.

Ground floor accommodation briefly comprises: Front entrance hall, cloakroom, open plan sitting room, playroom/ bed 4/home office, open plan fitted kitchen/dining area, utility room, study/reduced size garage. First floor: Galleried landing, principal bedroom with en-suite shower room, two further bedrooms, house bathroom with shower over bath.