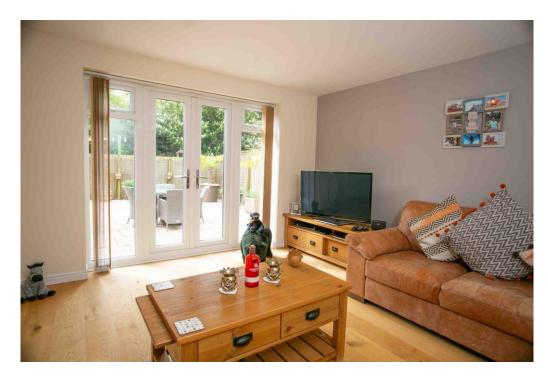

A delightfully presented and sympathetically extended modern centrally heated, sealed unit double glazed three/ four bedroom detached family home with the addition of a luxury fitted kitchen/dining area with lantern roof. An ideal home for entertaining with double doors leading from the sitting room as well as the kitchen/ breakfast area onto a wonderful expanse of Indian paved patio.

Ground floor accommodation briefly comprises: Front entrance hall, cloakroom, open plan sitting room, playroom/ bed 4/home office, open plan fitted kitchen/dining area, utility room, study/reduced size garage. First floor: Galleried landing, principal bedroom with en-suite shower room, two further bedrooms, house bathroom with shower over bath.