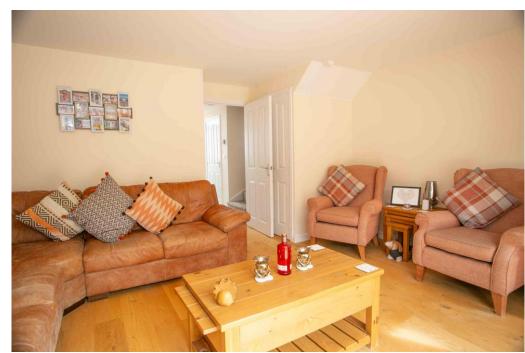

Ground floor accommodation briefly comprises: Front entrance hall, cloakroom, open plan sitting room, playroom/ bed 4/home office, open plan fitted kitchen/dining area, utility room, study/reduced size garage. First floor: Galleried landing, principal bedroom with en-suite shower room, two further bedrooms, house bathroom with shower over bath.