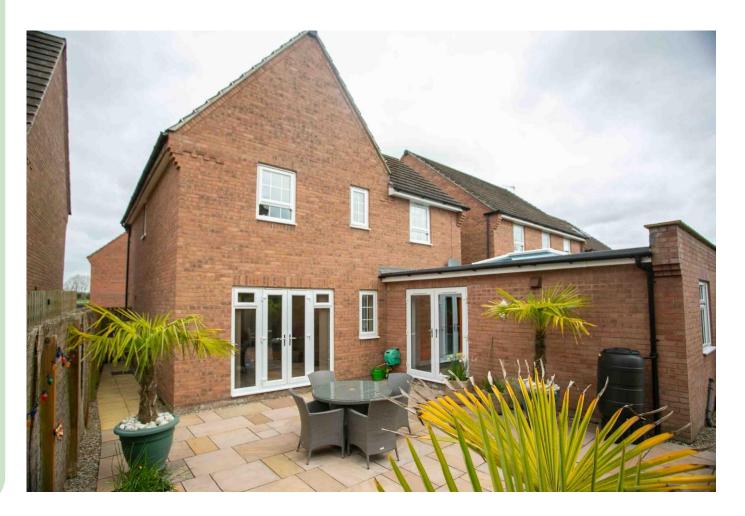

A delightfully presented and sympathetically extended modern centrally heated, sealed unit double glazed three/ four bedroom detached family home with the addition of a luxury fitted kitchen/dining area with lantern roof. An ideal home for entertaining with double doors leading from the sitting room as well as the kitchen/ breakfast area onto a wonderful expanse of Indian paved patio.