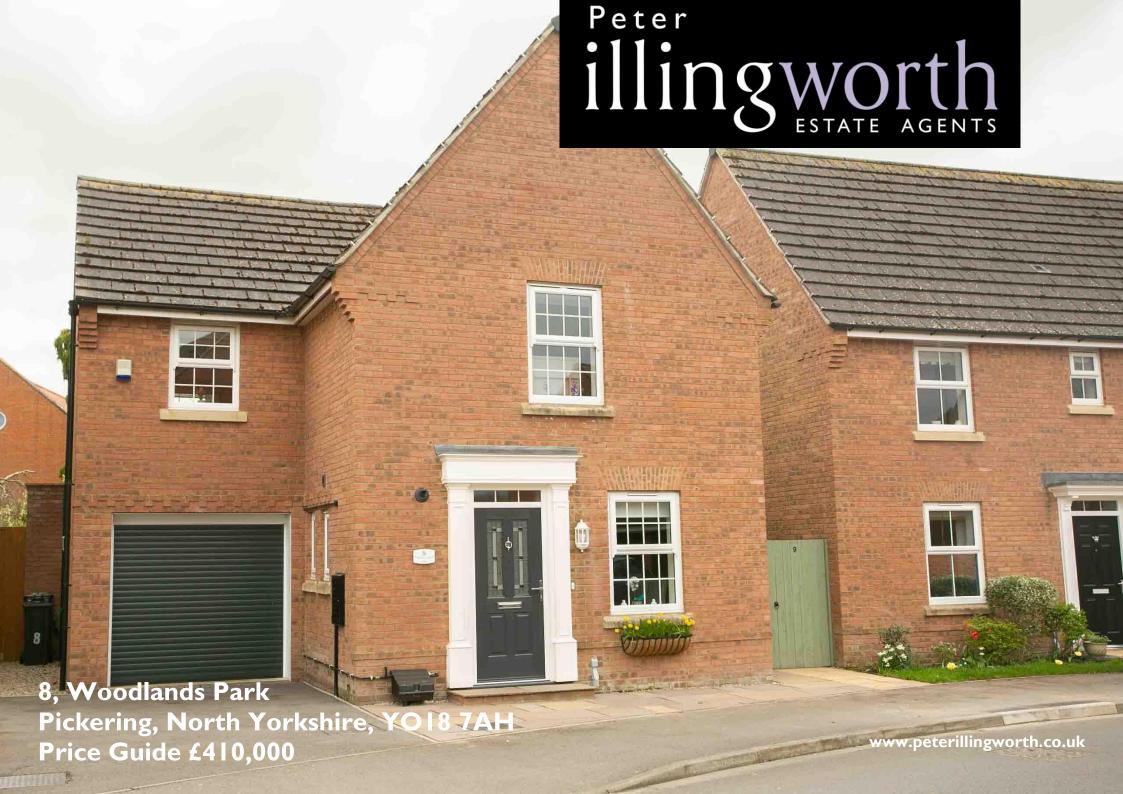

A delightfully presented and sympathetically extended modern centrally heated, sealed unit double glazed three/ four bedroom detached family home with the addition of a luxury fitted kitchen/dining area with lantern roof. An ideal home for entertaining with double doors leading from the sitting room as well as the kitchen/ breakfast area onto a wonderful expanse of Indian paved patio.