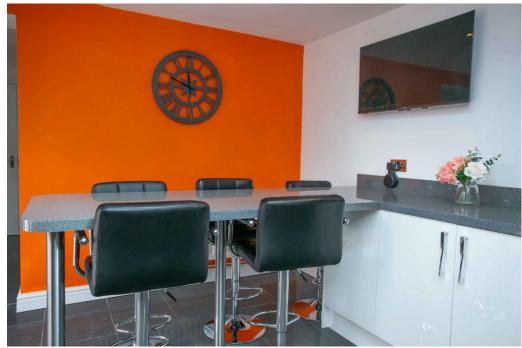

A delightfully presented and sympathetically extended modern centrally heated, sealed unit double glazed three/ four bedroom detached family home with the addition of a luxury fitted kitchen/dining area with lantern roof. An ideal home for entertaining with double doors leading from the sitting room as well as the kitchen/ breakfast area onto a wonderful expanse of Indian paved patio.

Ground floor accommodation briefly comprises: Front entrance hall, cloakroom, open plan sitting room, playroom/ bed 4/home office, open plan fitted kitchen/dining area, utility room, study/reduced size garage. First floor: Galleried landing, principal bedroom with en-suite shower room, two further bedrooms, house bathroom with shower over bath.