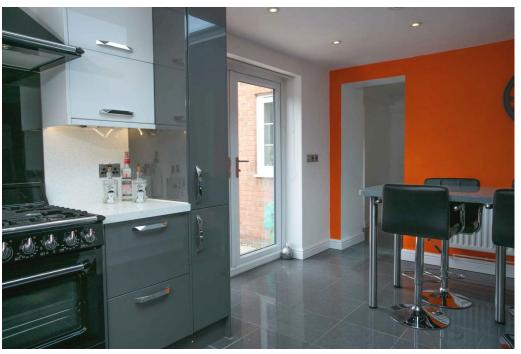

A delightfully presented and sympathetically extended modern centrally heated, sealed unit double glazed three/ four bedroom detached family home with the addition of a luxury fitted kitchen/dining area with lantern roof. An ideal home for entertaining with double doors leading from the sitting room as well as the kitchen/ breakfast area onto a wonderful expanse of Indian paved patio.

Ground floor accommodation briefly comprises: Front entrance hall, cloakroom, open plan sitting room, playroom/ bed 4/home office, open plan fitted kitchen/dining area, utility room, study/reduced size garage. First floor: Galleried landing, principal bedroom with en-suite shower room, two further bedrooms, house bathroom with shower over bath.