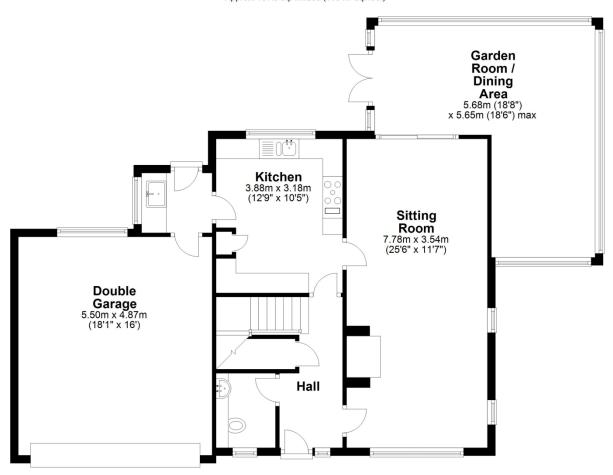

Accommodation briefly comprises: Ground Floor – front entrance hall, sitting room, kitchen, utility area, cloakroom and wrap around garden room/dining area to the western and southern sides of the property. First Floor – three bedrooms and bathroom. Fully boarded loft.

The property would lend itself for extension over the double garage subject to the appropriate consents.

Externally – double garage, front garden, side garden, large rear garden, with lawn, patios and pergola.

**Ground Floor** 

Approx. 107.3 sq. metres (1154.7 sq. feet)

Total area: approx. 160.3 sq. metres (1725.9 sq. feet) **5 Birklands, Beadlam** 

First Floor
Approx. 53.1 sq. metres (571.1 sq. feet)

**Tenure:** We understand the property to be freehold. Vacant possession will be given on completion.