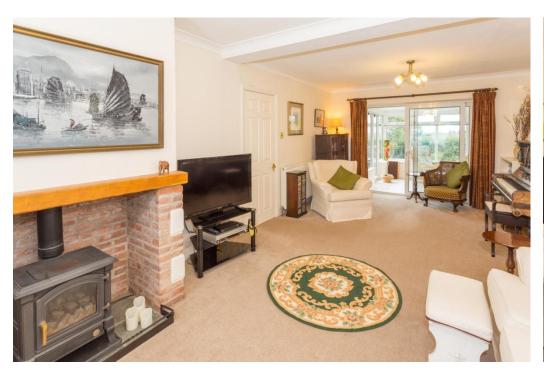

Accommodation briefly comprises: Ground Floor – front entrance hall, sitting room, kitchen, utility area, cloakroom and wrap around garden room/dining area to the western and southern sides of the property. First Floor – three bedrooms and bathroom. Fully boarded loft.