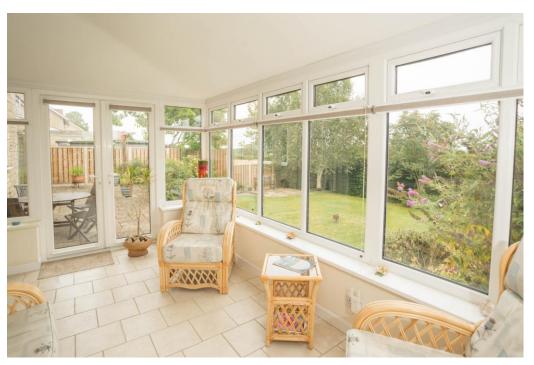

Accommodation briefly comprises: Ground Floor – front entrance hall, sitting room, kitchen, utility area, cloakroom and wrap around garden room/dining area to the western and southern sides of the property. First Floor – three bedrooms and bathroom. Fully boarded loft.

The property would lend itself for extension over the double garage subject to the appropriate consents.

Externally – double garage, front garden, side garden, large rear garden, with lawn, patios and pergola.