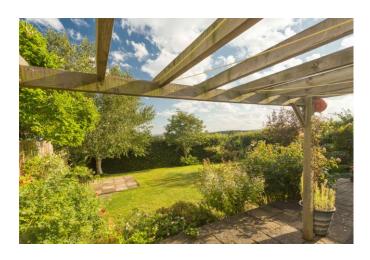

The property would lend itself for extension over the double garage subject to the appropriate consents.

Externally – double garage, front garden, side garden, large rear garden, with lawn, patios and pergola.