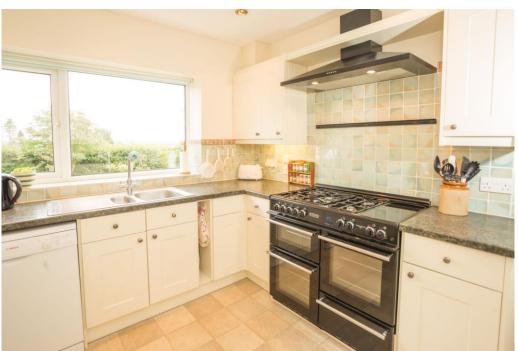

Accommodation briefly comprises: Ground Floor – front entrance hall, sitting room, kitchen, utility area, cloakroom and wrap around garden room/dining area to the western and southern sides of the property. First Floor – three bedrooms and bathroom. Fully boarded loft.