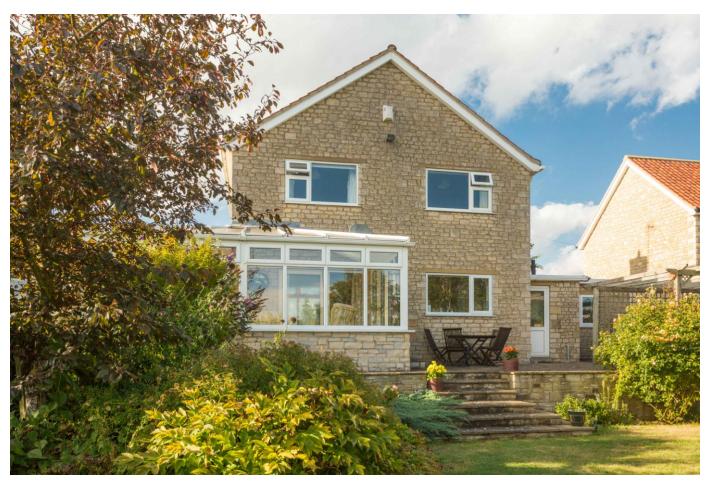

Accommodation briefly comprises: Ground Floor – front entrance hall, sitting room, kitchen, utility area, cloakroom and wrap around garden room/dining area to the western and southern sides of the property. First Floor – three bedrooms and bathroom. Fully boarded loft.

The property would lend itself for extension over the double garage subject to the appropriate consents.

Externally – double garage, front garden, side garden, large rear garden, with lawn, patios and pergola.