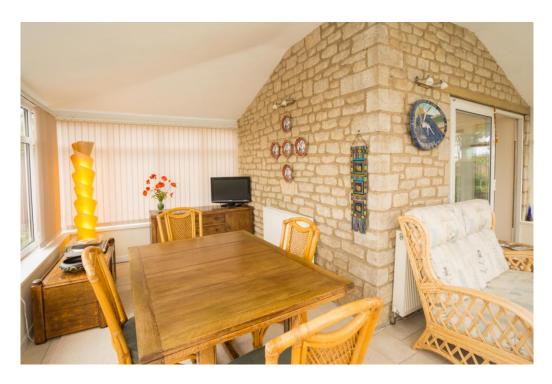

Accommodation briefly comprises: Ground Floor – front entrance hall, sitting room, kitchen, utility area, cloakroom and wrap around garden room/dining area to the western and southern sides of the property. First Floor – three bedrooms and bathroom. Fully boarded loft.