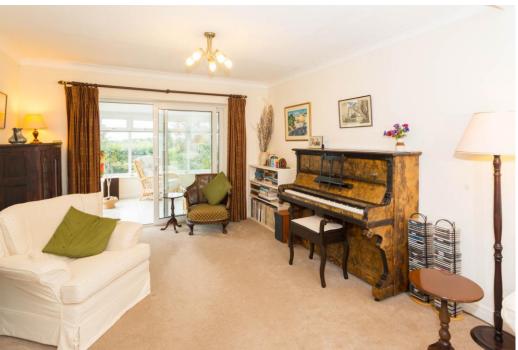

Accommodation briefly comprises: Ground Floor – front entrance hall, sitting room, kitchen, utility area, cloakroom and wrap around garden room/dining area to the western and southern sides of the property. First Floor – three bedrooms and bathroom. Fully boarded loft.