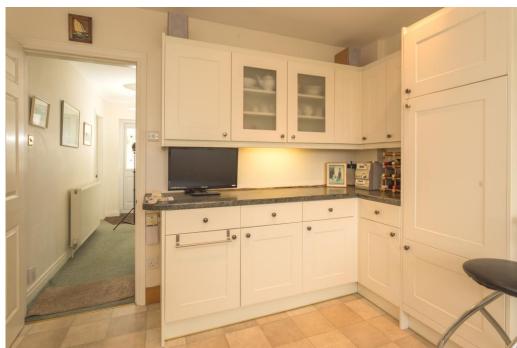

Accommodation briefly comprises: Ground Floor – front entrance hall, sitting room, kitchen, utility area, cloakroom and wrap around garden room/dining area to the western and southern sides of the property. First Floor – three bedrooms and bathroom. Fully boarded loft.