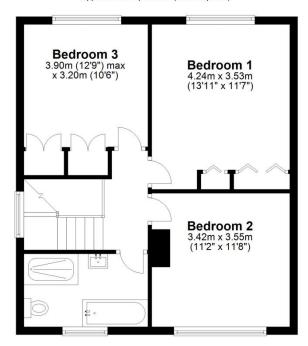

Accommodation briefly comprises: Ground Floor – front entrance hall, sitting room, kitchen, utility area, cloakroom and wrap around garden room/dining area to the western and southern sides of the property. First Floor – three bedrooms and bathroom. Fully boarded loft.

**Ground Floor** 

Approx. 107.3 sq. metres (1154.7 sq. feet)

Total area: approx. 160.3 sq. metres (1725.9 sq. feet) **5 Birklands, Beadlam** 

First Floor
Approx. 53.1 sq. metres (571.1 sq. feet)

**Tenure:** We understand the property to be freehold. Vacant possession will be given on completion.