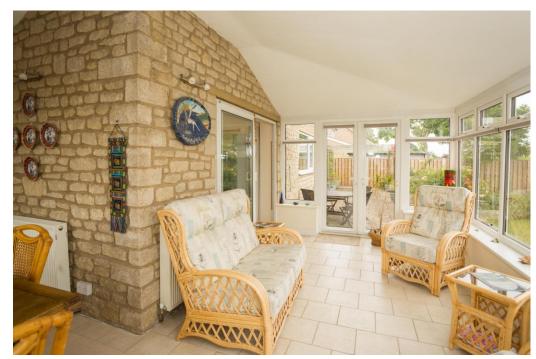

Accommodation briefly comprises: Ground Floor – front entrance hall, sitting room, kitchen, utility area, cloakroom and wrap around garden room/dining area to the western and southern sides of the property. First Floor – three bedrooms and bathroom. Fully boarded loft.

The property would lend itself for extension over the double garage subject to the appropriate consents.

Externally – double garage, front garden, side garden, large rear garden, with lawn, patios and pergola.