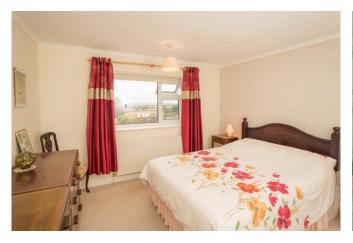

Accommodation briefly comprises: Ground Floor – front entrance hall, sitting room, kitchen, utility area, cloakroom and wrap around garden room/dining area to the western and southern sides of the property. First Floor – three bedrooms and bathroom. Fully boarded loft.