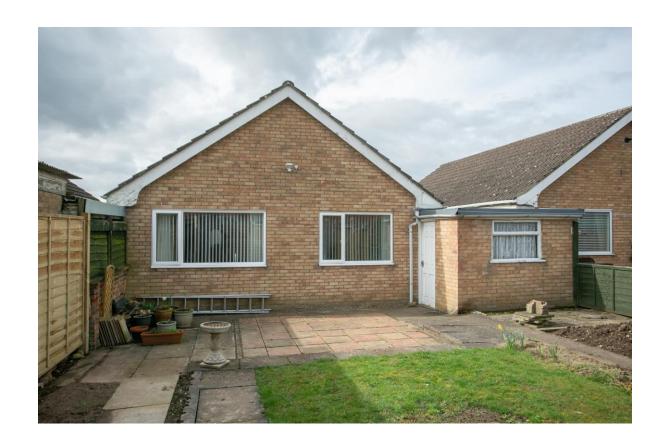

A centrally heated two bedroom, detached bungalow, which includes: sealed unit double glazing, car standing, with gardens to the front and rear. Front landscaped with lawn and flower beds. Rear garden with patio, lawn and beds.