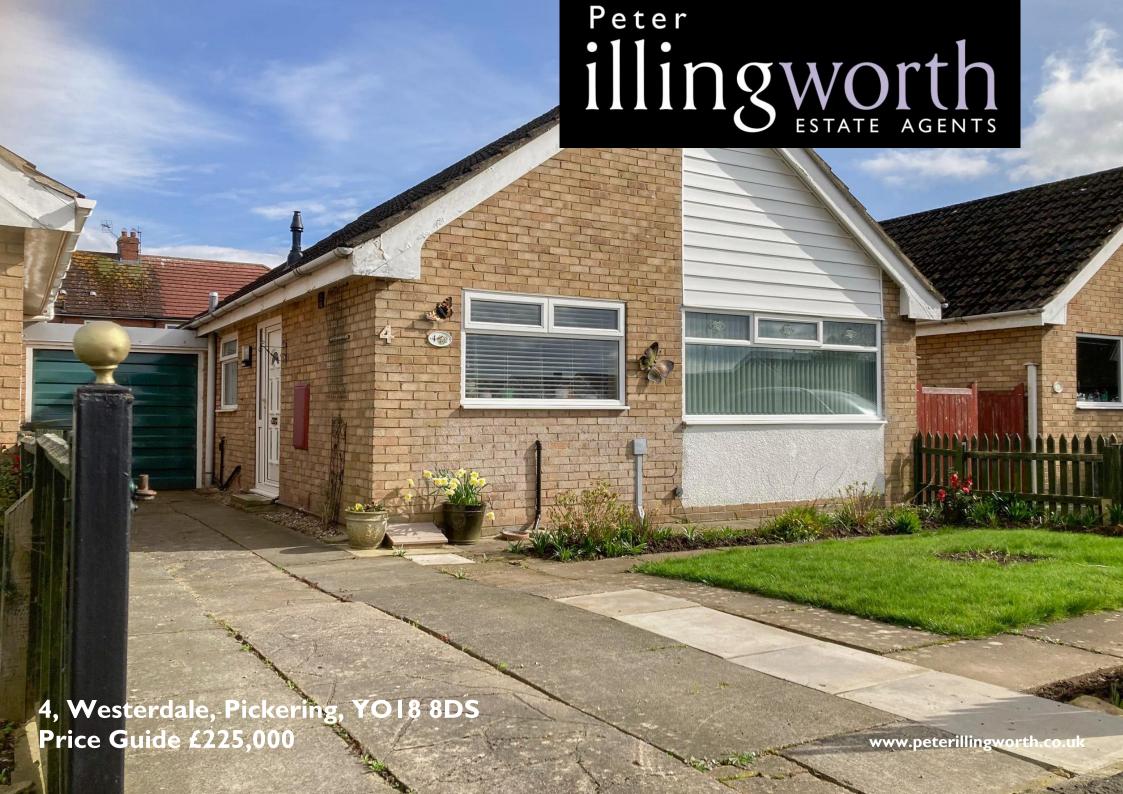

A centrally heated two bedroom, detached bungalow, which includes: sealed unit double glazing, car standing, with gardens to the front and rear. Front landscaped with lawn and flower beds. Rear garden with patio, lawn and beds.

Accommodation briefly comprises: Front entrance hall, fitted kitchen, inner hall, sitting room/dining area, 2 bedrooms and house shower room.

Pickering is a small market town on the southern boundary of the North York Moors National Park, which offers unlimited scope for outdoor activities in beautiful, unspoilt landscapes. The town has good schooling, a swimming pool, leisure centre and local shopping. The arts are catered for at the Memorial Hall and Kirk Theatre and the North York Moors Steam Railway is a considerable tourist attraction. Malton is some eight miles distant, with its railway station and link to the main line network, Scarborough and the coast approximately 17 miles and York 26 miles.