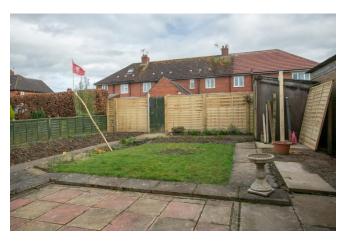

A centrally heated two bedroom, detached bungalow, which includes: sealed unit double glazing, car standing, with gardens to the front and rear. Front landscaped with lawn and flower beds. Rear garden with patio, lawn and beds.