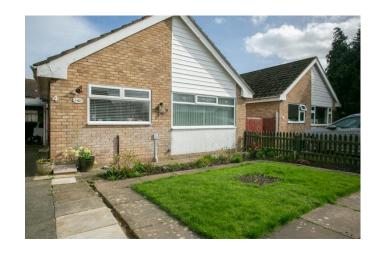

A centrally heated two bedroom, detached bungalow, which includes: sealed unit double glazing, car standing, with gardens to the front and rear. Front landscaped with lawn and flower beds. Rear garden with patio, lawn and beds.