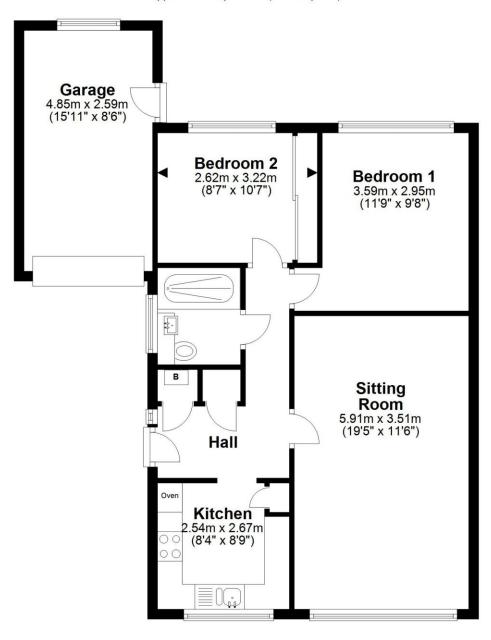

## **Ground Floor**

Approx. 60.2 sq. metres (647.8 sq. feet)

Total area: approx. 60.2 sq. metres (647.8 sq. feet)

4 Westerdale, Pickering

For illustration purposes only not to scale

**Tenure:** We understand the property to be freehold. Vacant possession will be given on completion.