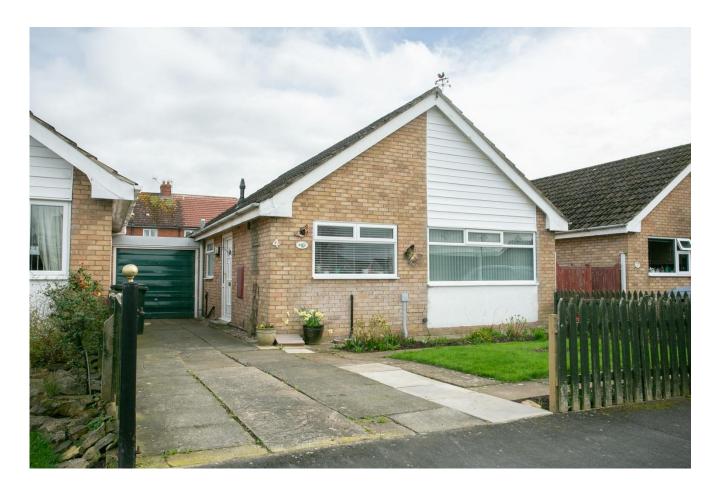

A centrally heated two bedroom, detached bungalow, which includes: sealed unit double glazing, car standing, with gardens to the front and rear. Front landscaped with lawn and flower beds. Rear garden with patio, lawn and beds.