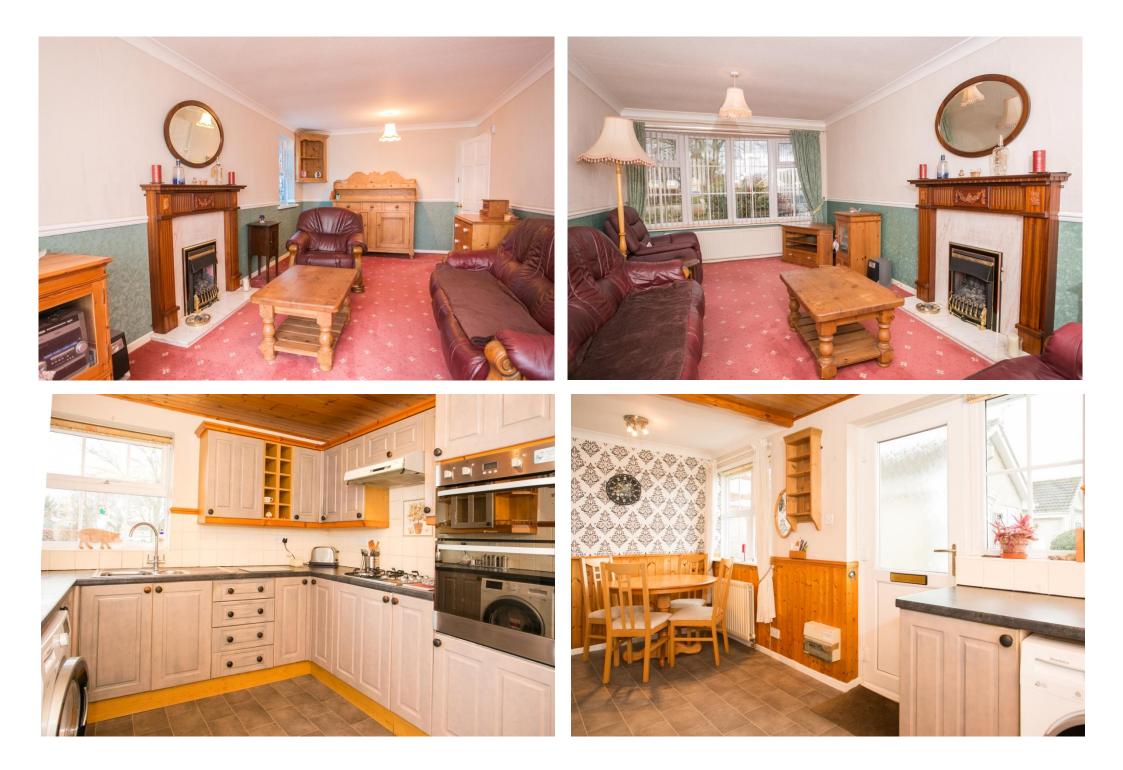

Accommodation briefly comprises: Open plan kitchen/dining area, inner hall, sitting room/dining area, bedroom I (with way through to conservatory), bedroom 2 and house shower room.

Pickering is a small market town on the southern boundary of the North York Moors National Park, which offers unlimited scope for outdoor activities in beautiful, unspoilt landscapes. The town has good schooling, a swimming pool, leisure centre and local shopping. The arts are catered for at the Memorial Hall and Kirk Theatre and the North York Moors Steam Railway is a considerable tourist attraction. Malton is some eight miles distant, with its railway station and link to the main line network, Scarborough and the coast approximately 17 miles and York 26 miles.