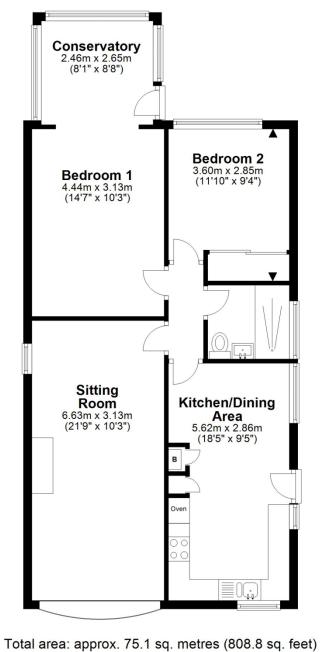

## Ground Floor Approx. 75.1 sq. metres (808.8 sq. feet)

3 Pool Court, Pickering

For illustration purposes only not to scale

**Tenure:** We understand the property to be freehold. Vacant possession will be given on completion.