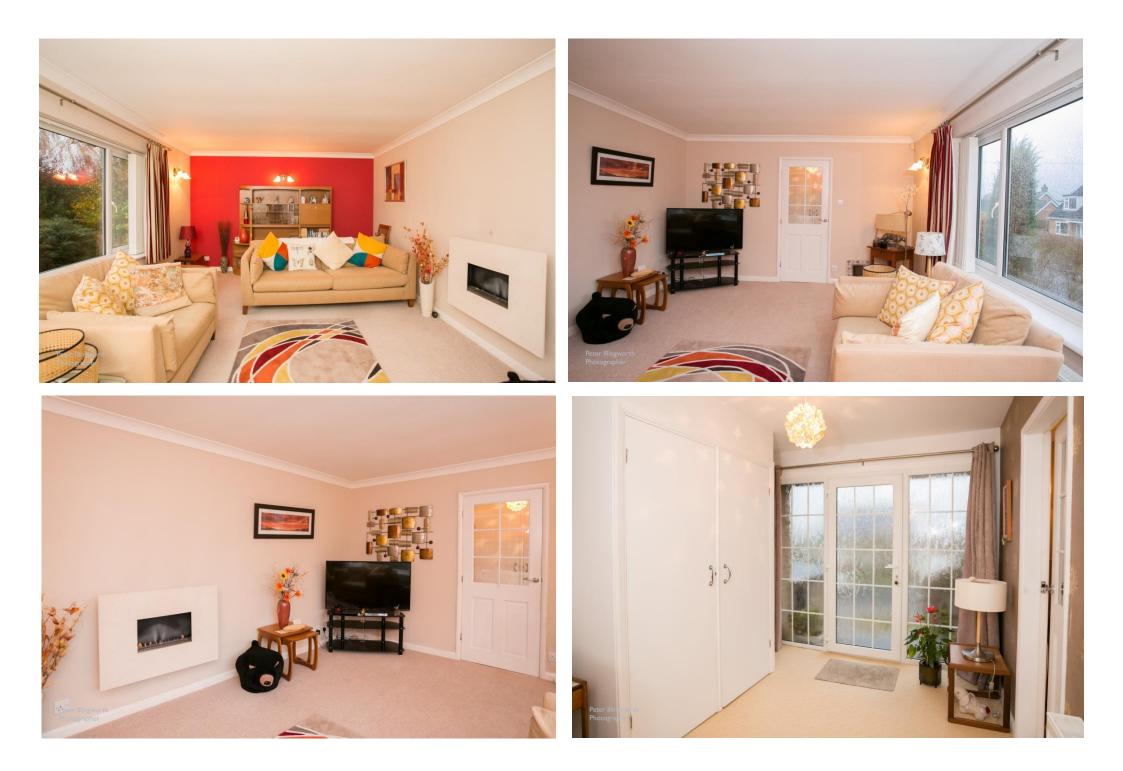

Ground floor accommodation briefly comprises: Spacious front entrance hall, sitting room, cloakroom, house shower room, open plan fitted kitchen/dining areas with doors leading through to snug/bedroom 3 and a large 'L' shaped conservatory. First floor: Landing, with bedroom I and 2 leading off.