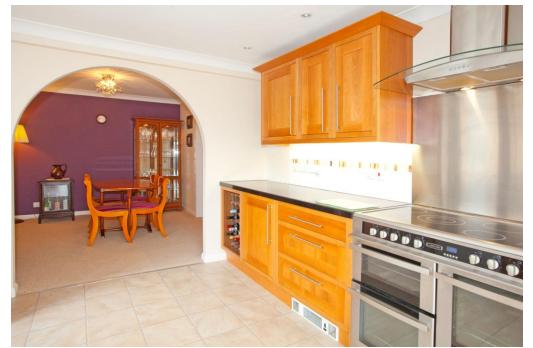

Ground floor accommodation briefly comprises: Spacious front entrance hall, sitting room, cloakroom, house shower room, open plan fitted kitchen/dining areas with doors leading through to snug/bedroom 3 and a large 'L' shaped conservatory. First floor: Landing, with bedroom I and 2 leading off.