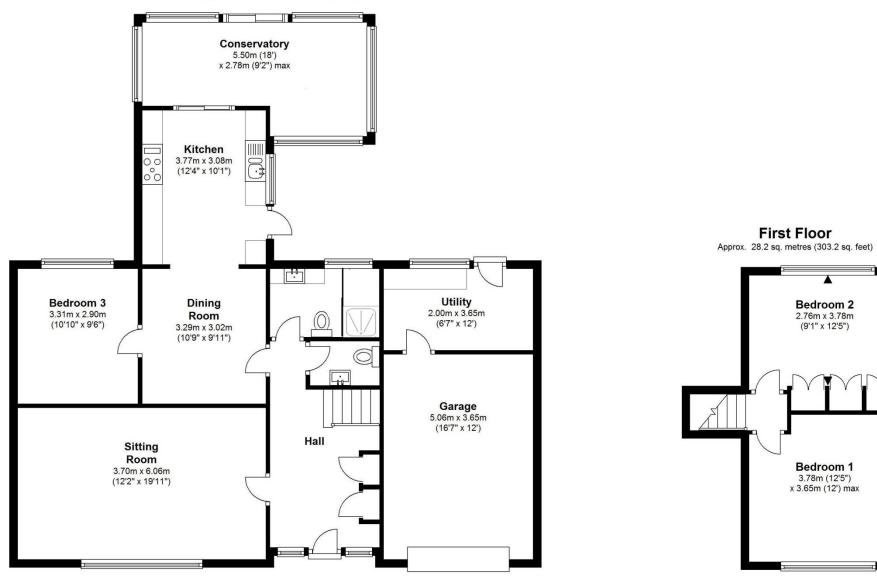

Ground floor accommodation briefly comprises: Spacious front entrance hall, sitting room, cloakroom, house shower room, open plan fitted kitchen/dining areas with doors leading through to snug/bedroom 3 and a large 'L' shaped conservatory. First floor: Landing, with bedroom I and 2 leading off.

Approx. 113.7 sq. metres (1223.5 sq. feet)

Total area: approx. 141.8 sq. metres (1526.7 sq. feet)

11 Northway, Pickering

For illustration purposes only not to scale

**Tenure:** We understand the property to be freehold. Vacant possession will be given on completion.