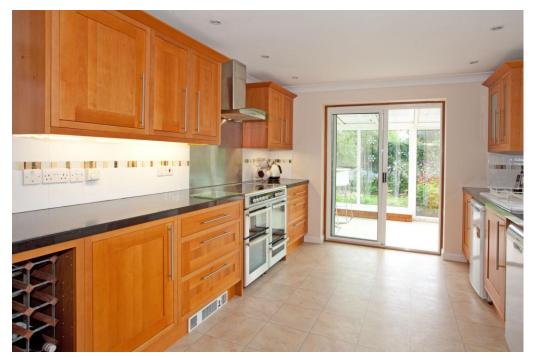

Ground floor accommodation briefly comprises: Spacious front entrance hall, sitting room, cloakroom, house shower room, open plan fitted kitchen/dining areas with doors leading through to snug/bedroom 3 and a large 'L' shaped conservatory. First floor: Landing, with bedroom I and 2 leading off.