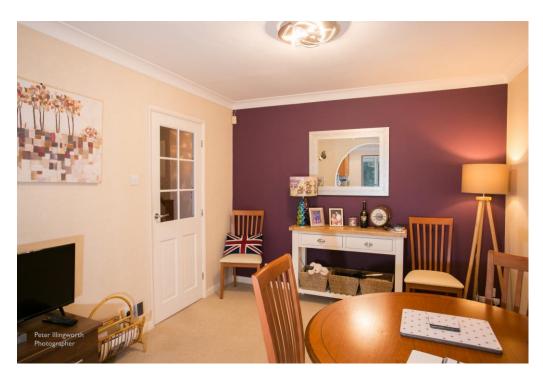

Ground floor accommodation briefly comprises: Spacious front entrance hall, sitting room, cloakroom, house shower room, open plan fitted kitchen/dining areas with doors leading through to snug/bedroom 3 and a large 'L' shaped conservatory. First floor: Landing, with bedroom I and 2 leading off.