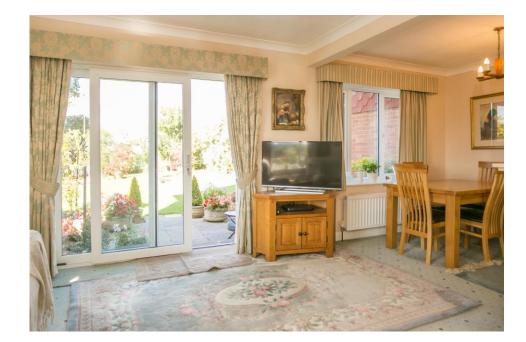

Accommodation briefly comprises: Front entrance lobby, open plan sitting room/dining area with sliding patio door to rear garden, fitted kitchen. First floor: landing, two double bedrooms, single bedroom and house bathroom.