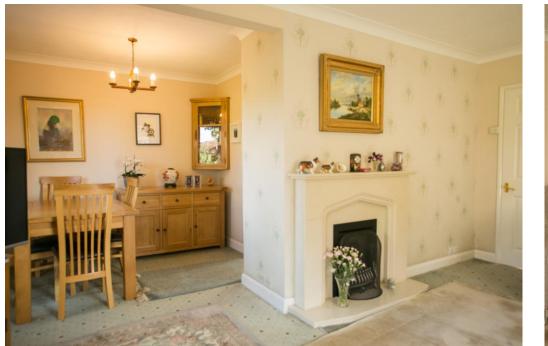

Accommodation briefly comprises: Front entrance lobby, open plan sitting room/dining area with sliding patio door to rear garden, fitted kitchen. First floor: landing, two double bedrooms, single bedroom and house bathroom.