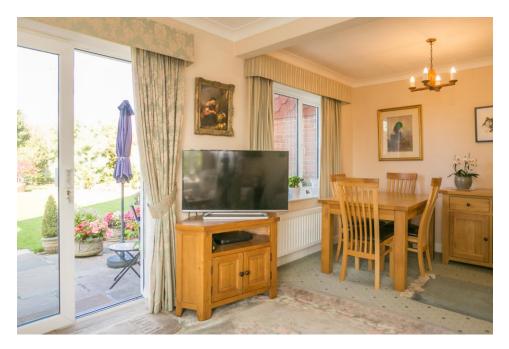

Accommodation briefly comprises: Front entrance lobby, open plan sitting room/dining area with sliding patio door to rear garden, fitted kitchen. First floor: landing, two double bedrooms, single bedroom and house bathroom.