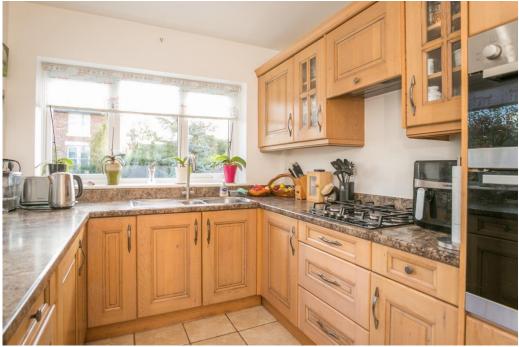

Accommodation briefly comprises: Front entrance lobby, open plan sitting room/dining area with sliding patio door to rear garden, fitted kitchen. First floor: landing, two double bedrooms, single bedroom and house bathroom.