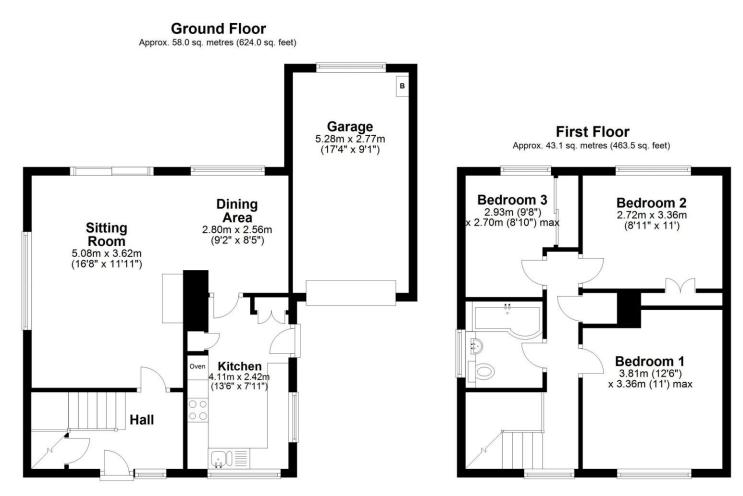

Accommodation briefly comprises: Front entrance lobby, open plan sitting room/dining area with sliding patio door to rear garden, fitted kitchen. First floor: landing, two double bedrooms, single bedroom and house bathroom.

## Total area: approx. 101.0 sq. metres (1087.5 sq. feet) 31 Eastfield Road, Pickering