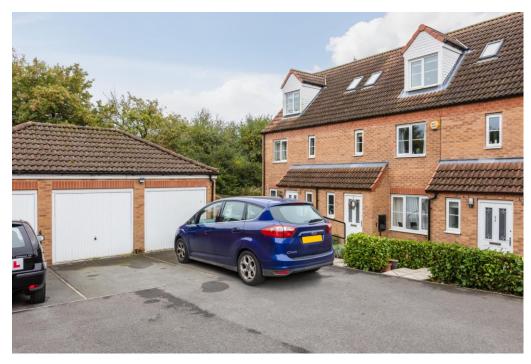

A four bedroom, three storey, gas fired centrally heated, double glazed, mid-terraced family home, situated on the eastern periphery of this ancient market town, with garage, car standing, small open plan lawned garden to the front and enclosed lawned garden to the rear with patio.