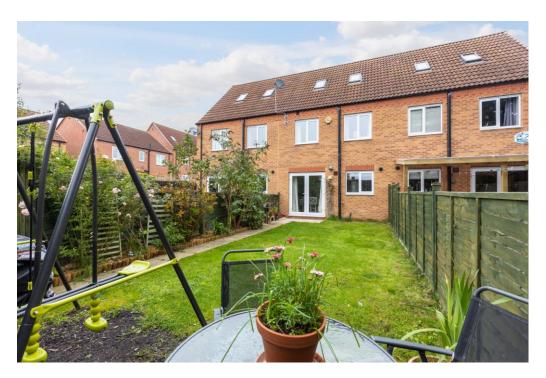

A four bedroom, three storey, gas fired centrally heated, double glazed, mid-terraced family home, situated on the eastern periphery of this ancient market town, with garage, car standing, small open plan lawned garden to the front and enclosed lawned garden to the rear with patio.