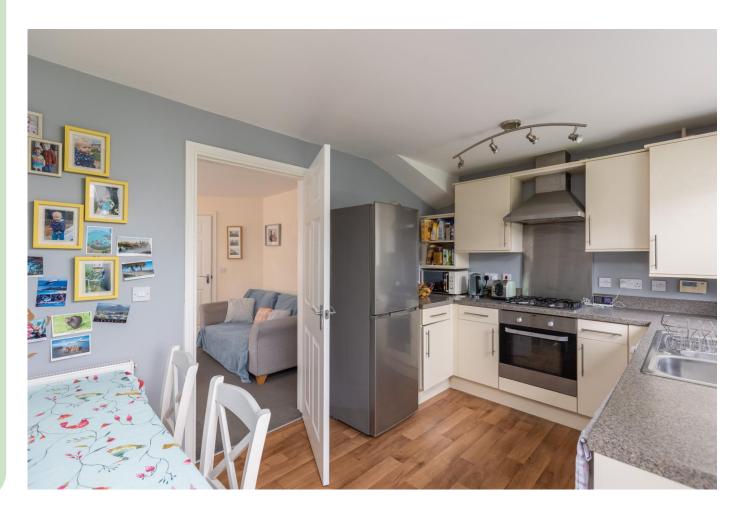

Accommodation briefly comprises: Front entrance porch, cloakroom, inner hall, sitting room, fitted kitchen/dining area. First floor: Landing, bedrooms, 2, 3 and 4, house bathroom. Second floor: Principal bedroom with en-suite shower.