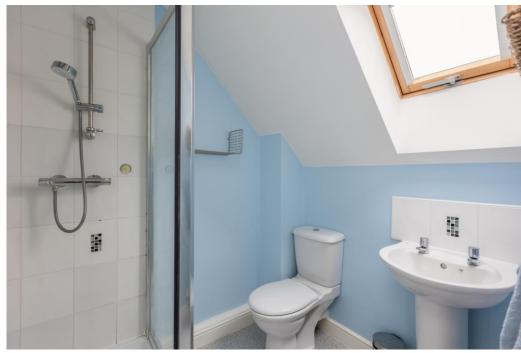

Accommodation briefly comprises: Front entrance porch, cloakroom, inner hall, sitting room, fitted kitchen/dining area. First floor: Landing, bedrooms, 2, 3 and 4, house bathroom. Second floor: Principal bedroom with en-suite shower.