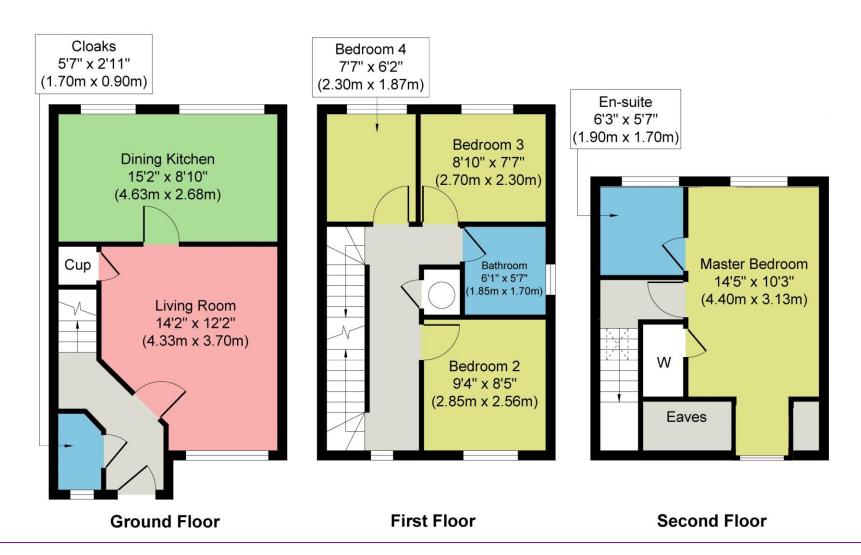

Accommodation briefly comprises: Front entrance porch, cloakroom, inner hall, sitting room, fitted kitchen/dining area. First floor: Landing, bedrooms, 2, 3 and 4, house bathroom. Second floor: Principal bedroom with en-suite shower.