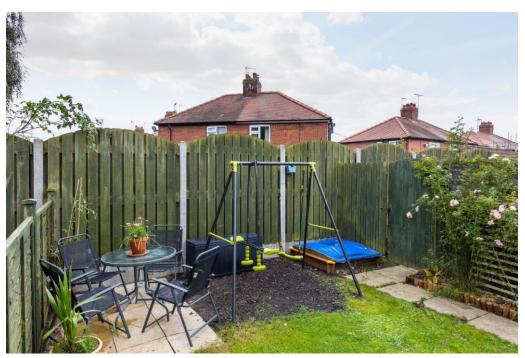

A four bedroom, three storey, gas fired centrally heated, double glazed, mid-terraced family home, situated on the eastern periphery of this ancient market town, with garage, car standing, small open plan lawned garden to the front and enclosed lawned garden to the rear with patio.