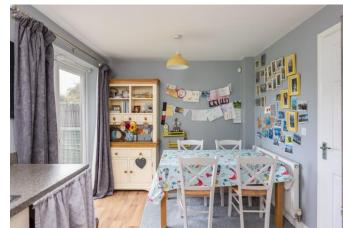

Accommodation briefly comprises: Front entrance porch, cloakroom, inner hall, sitting room, fitted kitchen/dining area. First floor: Landing, bedrooms, 2, 3 and 4, house bathroom. Second floor: Principal bedroom with en-suite shower.