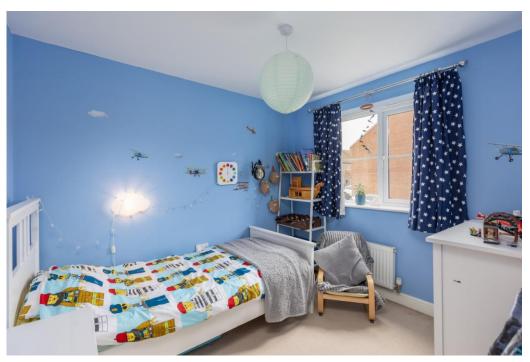

Accommodation briefly comprises: Front entrance porch, cloakroom, inner hall, sitting room, fitted kitchen/dining area. First floor: Landing, bedrooms, 2, 3 and 4, house bathroom. Second floor: Principal bedroom with en-suite shower.