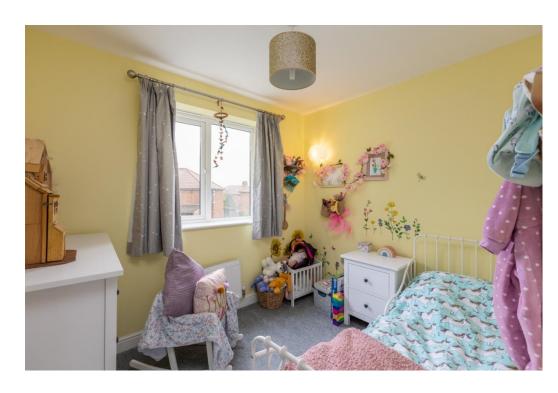

Accommodation briefly comprises: Front entrance porch, cloakroom, inner hall, sitting room, fitted kitchen/dining area. First floor: Landing, bedrooms, 2, 3 and 4, house bathroom. Second floor: Principal bedroom with en-suite shower.