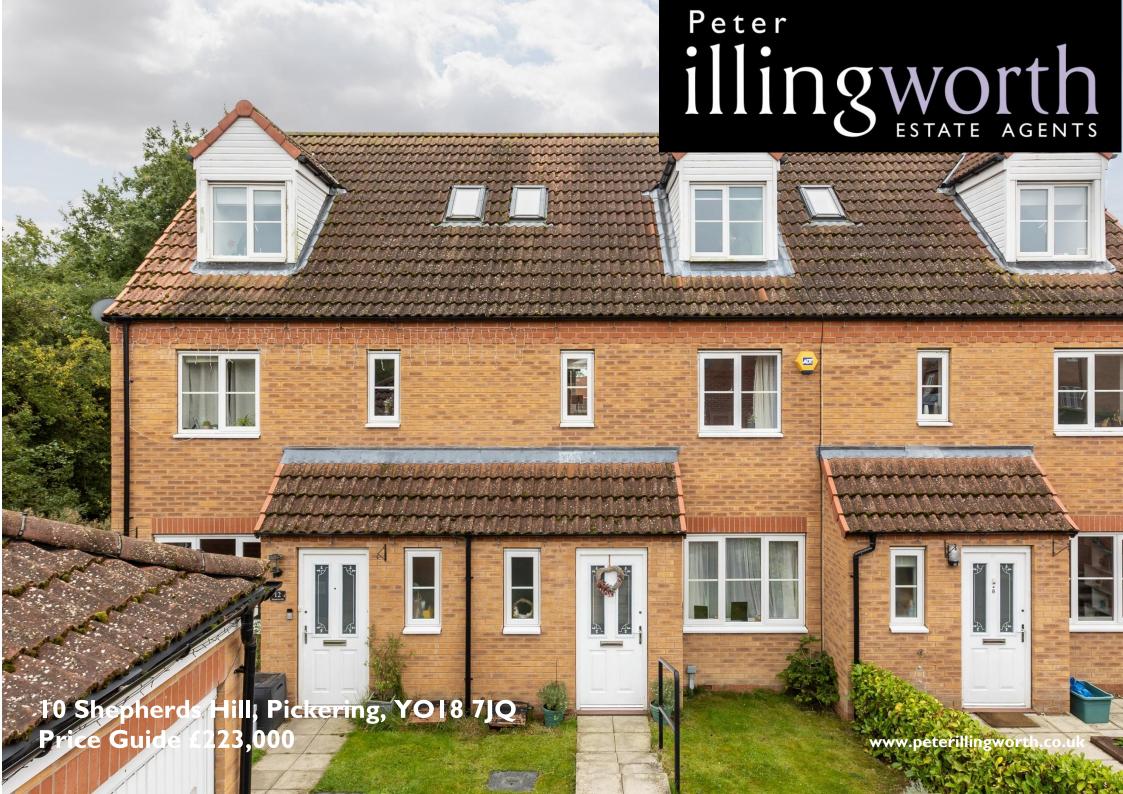

A four bedroom, three storey, gas fired centrally heated, double glazed, mid-terraced family home, situated on the eastern periphery of this ancient market town, with garage, car standing, small open plan lawned garden to the front and enclosed lawned garden to the rear with patio.

Accommodation briefly comprises: Front entrance porch, cloakroom, inner hall, sitting room, fitted kitchen/dining area. First floor: Landing, bedrooms, 2, 3 and 4, house bathroom. Second floor: Principal bedroom with en-suite shower.