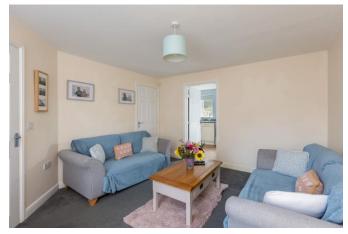

Accommodation briefly comprises: Front entrance porch, cloakroom, inner hall, sitting room, fitted kitchen/dining area. First floor: Landing, bedrooms, 2, 3 and 4, house bathroom. Second floor: Principal bedroom with en-suite shower.